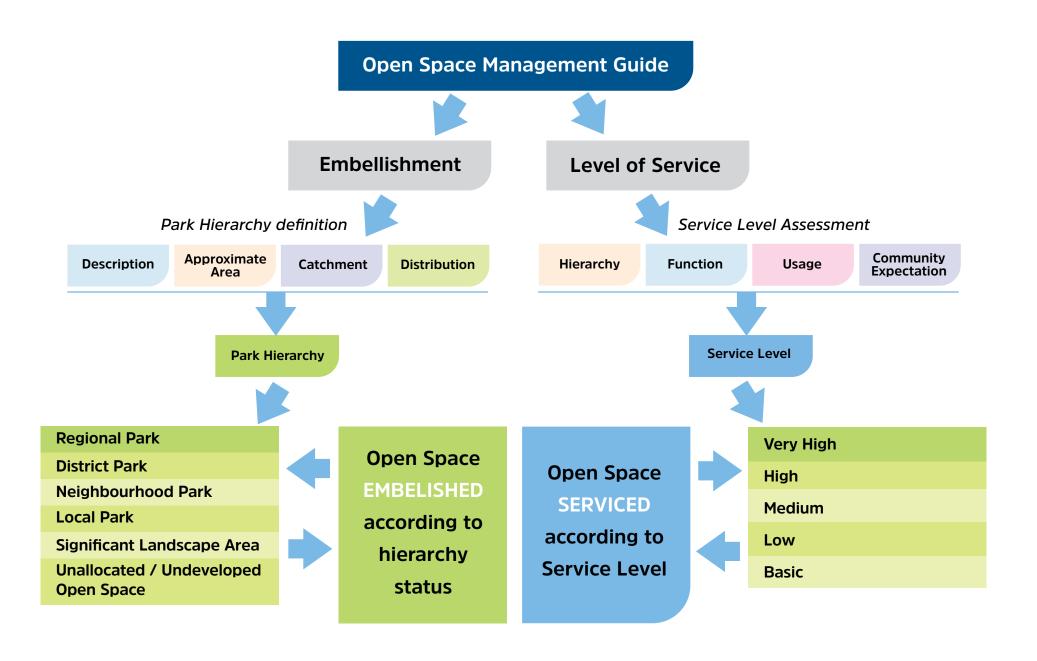

### **Service Level** Assessment

The Service Level Assessment is a tool that guides the level of service undertaken on all open space. The service level assessment details the level of service given to elements within open space that have negotiable standards. The tool does not provide a service level to elements such as the inspection of play equipment and park furniture, the routine cleaning of amenities and servicing of bins.

Under the assessment, each area of open space receives a score based on its classification in the Park Hierarchy, function, usage and community expectation, as detailed in *Table 3.0*. All open space will be assessed annually to ensure appropriate service levels are undertaken.

Hierarchy Function Usage Community Expectation

**Service Level** 

*Image 2.0 – Service Level Assessment Summary* 

Table 3.0 – Service Level Classification and Ratings

| Category              | Classification                          | Rating Score | Description                                                                                                                    |
|-----------------------|-----------------------------------------|--------------|--------------------------------------------------------------------------------------------------------------------------------|
| Hierarchy             | Regionally Significant                  | 10           | A large park with diverse and significant infrastructure that services multiple districts and the broader regional population. |
|                       | District                                | 7            | A large park with diverse infrastructure that services multiple neighbourhoods.                                                |
|                       | Neighbourhood                           | 3            | A medium sized park with basic infrastructure that services multiple residential blocks.                                       |
|                       | Local                                   | 1            | A small park with limited infrastructure that services the needs of the immediate resident population.                         |
|                       | Significant Landscape Area              | 10           | A high profile garden with significant landscaping and prestigious design.                                                     |
|                       | Unallocated /<br>Undeveloped Open Space | 1            | Vary in size with limited to no current public service or infrastructure.                                                      |
| Function              | Streetscape                             | 10           | Within road reserve along main roads and town entries.                                                                         |
|                       | Tourist                                 | 10           | Aims to facilitate and service tourism.                                                                                        |
|                       | Cemetery/Memorial                       | 10           | Cemetery/registered War Memorial                                                                                               |
|                       | Sport                                   | 6            | Aims to facilitate structured and unstructured sporting activities.                                                            |
|                       | Recreation Park                         | 4            | Aims to facilitate community recreation and play.                                                                              |
|                       | Other managed areas                     | 3            | Facilitates other functions e.g. public utility reserves, memorial, linkages etc.                                              |
|                       | Bushland                                | 1            | Not proactively or intensively managed.                                                                                        |
| Usage                 | High Use                                | 10           | High utilisation of facilities.                                                                                                |
|                       | Medium Use                              | 6            | Moderate utilisation of facilities.                                                                                            |
|                       | Low Use                                 | 3            | Low utilisation of facilities.                                                                                                 |
|                       | Minor                                   | 1            | Minimum to no utilisation of facilities.                                                                                       |
| Community Expectation | High                                    | 10           | High community expectations on overall service level.                                                                          |
|                       | Medium                                  | 6            | Medium community expectations on overall service level.                                                                        |
|                       | Low                                     | 3            | Low community expectations on overall service level.                                                                           |
|                       | Minor                                   | 1            | Negligible community expectations on overall service level.                                                                    |